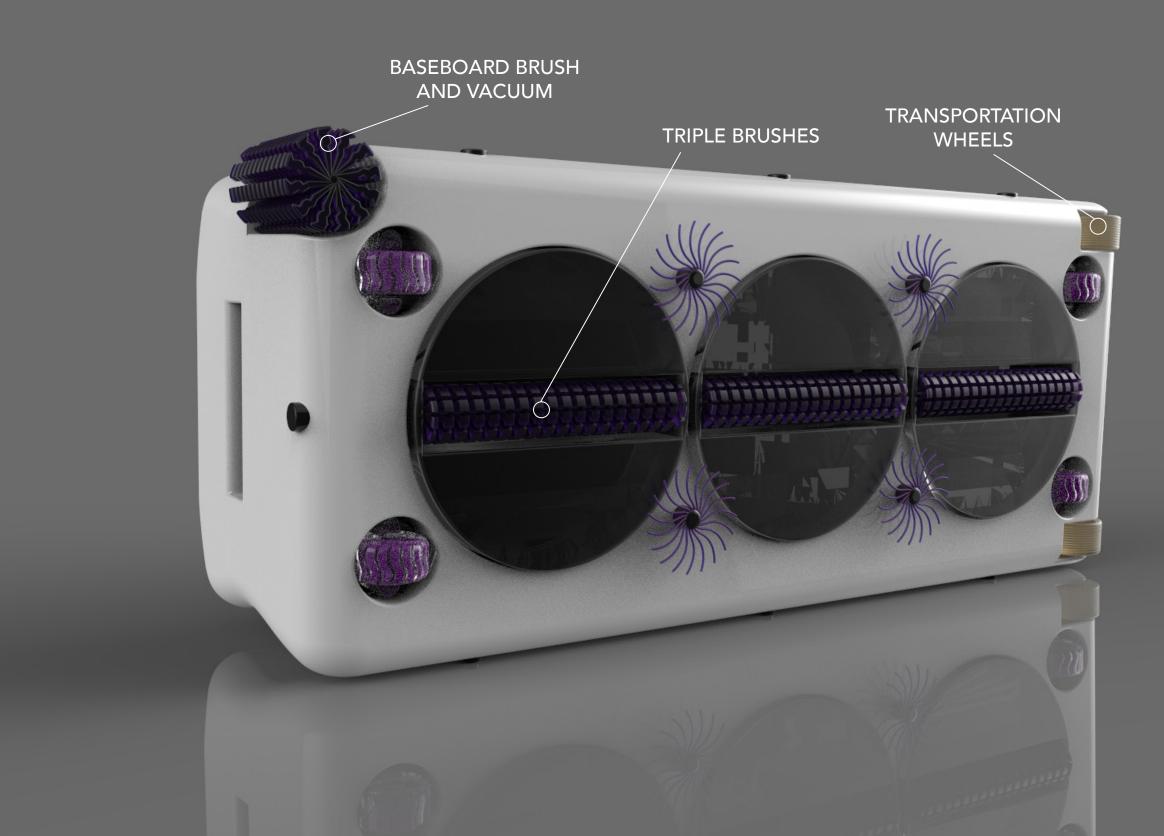

T GROUP



## **OFFICE SPACES**

JANITORIAL STAFF



## FIELD RESEARCH







CLEANING SOLUTIONS Auburn, AL CSI CLEANING & RESTORATION Opelika, AL

#### JAN-PRO Columbus, GA



## **CSI CLEANING &** RESTORATION

Opelika, AL

» Clean local storefronts and office spaces.

» 8 employees

» Traditional manual cleaning methods - no autonomous equipment.



#### **CLEANING SOLUTIONS**

Auburn, AL » Clean industrial office

space and production facilities.

» 14 employees » No autonomous

equipment



#### **JAN-PRO** Columbus, GA

» Clean factories, industrial office spaces, medical centers, and many more.

» 70 employees

» Some of the machines the use are a vacuum (Pro Team), automatic scrubber, carpet cleaner and a wet/dry vac.























## **IDEATION**







## FINAL DESIGN





## **Battery Charging Station**





## **APP SYSTEM**

| ••••00 | Carrier ᅙ 9:41 AM | ≵ 42% ∎    | ●●●○○ Carrier <b>२</b> 9:41 AM | ∦ 42% 🔳 ়     |