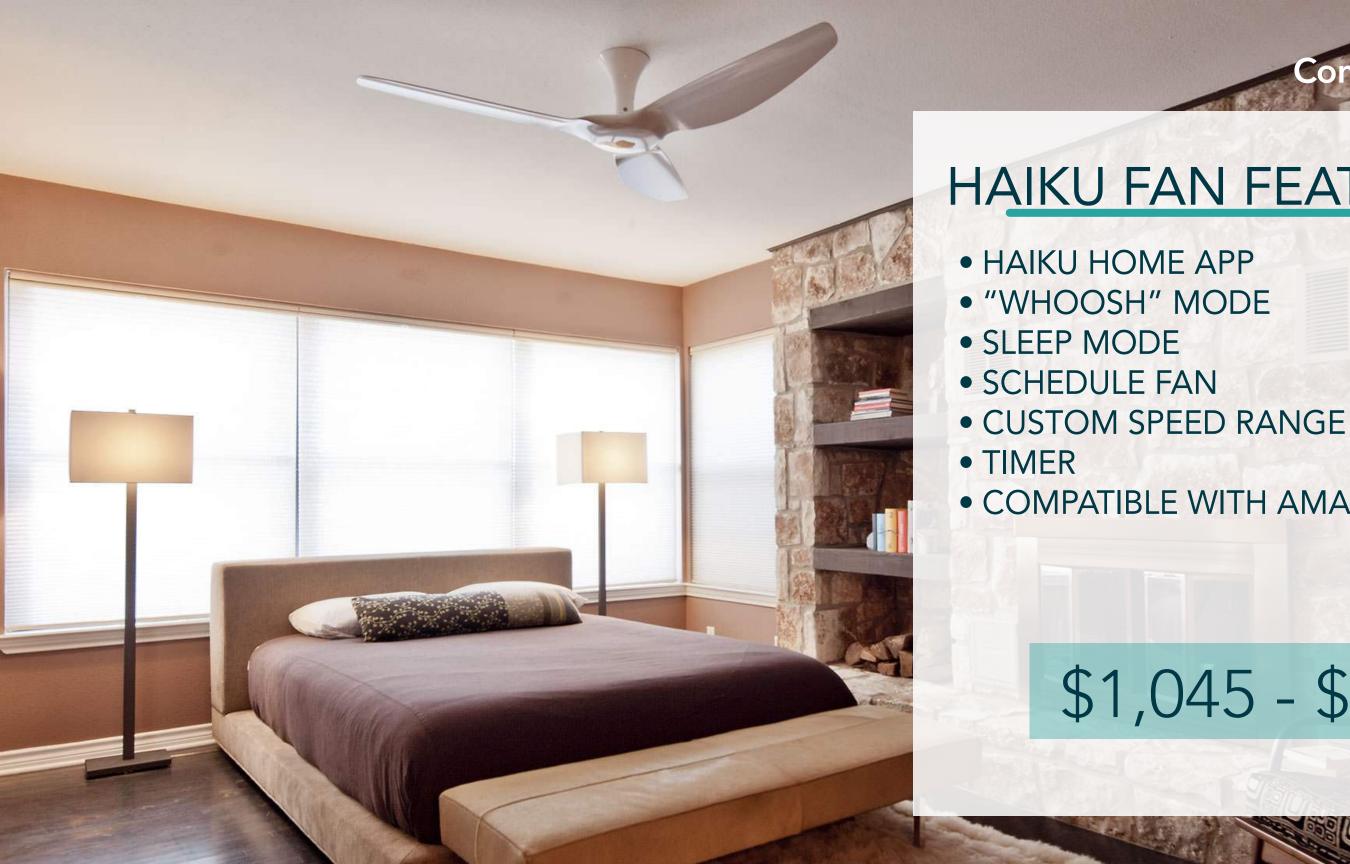

## HAIKU FAN FEATURES

## • COMPATIBLE WITH AMAZON ECHO

## \$1,045 - \$2,449

Circulation of airflow throughout the house will work at its most efficient state. Instead of constantly worrying about the house's smell, the Olo gives you back that time to spend with With a scent system, the Olo allows you to not have to buy barely working wall plugins. Connected to the Sensi or Alexa, your smart home ceiling fan system will work from your phone.