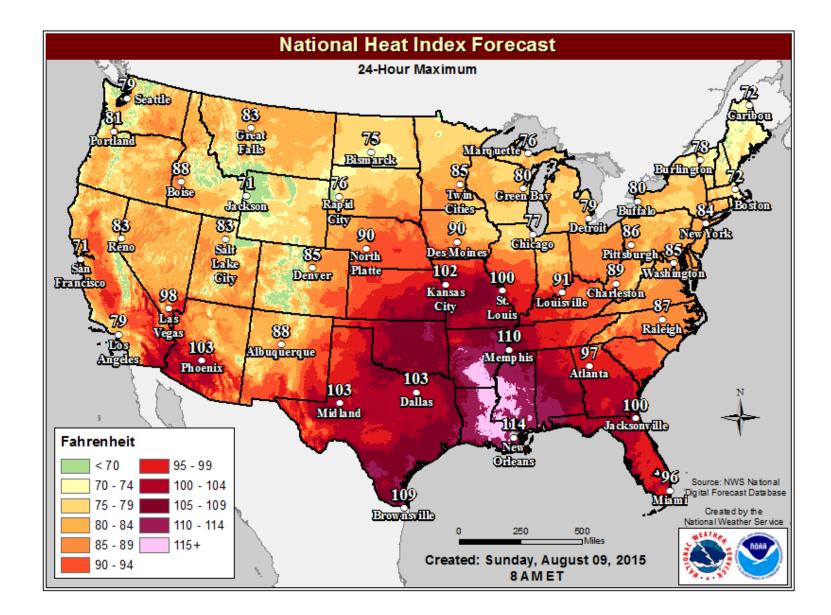

## National Heat Index Forecast

Emerson gave us the facts about how they sell more fans to the southeast. We provided a heat index of the US

According to Legacy Homes, regionally the southeast has a high heat index, so there's a higher concentration of ceiling fans in homes.