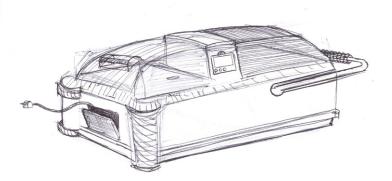

## A CEILING FAN FOR TODAY'S MODERN FAMILY. FOR PEOPLE WHO JUST WANT TO MAKE LIFE SIMPLE AND SMELL FRESH.

**3RD YEAR** SPRING PROJECT | **TOPIC** CEILING FANS | **INDIVIDUAL** PROJECT | **DURATION** 3 MONTHS

The Olo is a smart ceiling fan that combines air freshening and **better airflow circulation** in a room and home. It features odor control, odor sensors, is **wifi enabled**, and is able to be connected to smart home systems such as Amazon's Alexa and Emerson's Sensi.

## \$1,045 - \$2,449

Circulation of airflow throughout the house will work at its most efficient state. Instead of constantly worrying about the house's smell, the Olo gives you back that time to spend with With a scent system, the Olo allows you to not have to buy barely working wall plugins. Connected to the Sensi or Alexa, your smart home ceiling fan system will work from your phone.