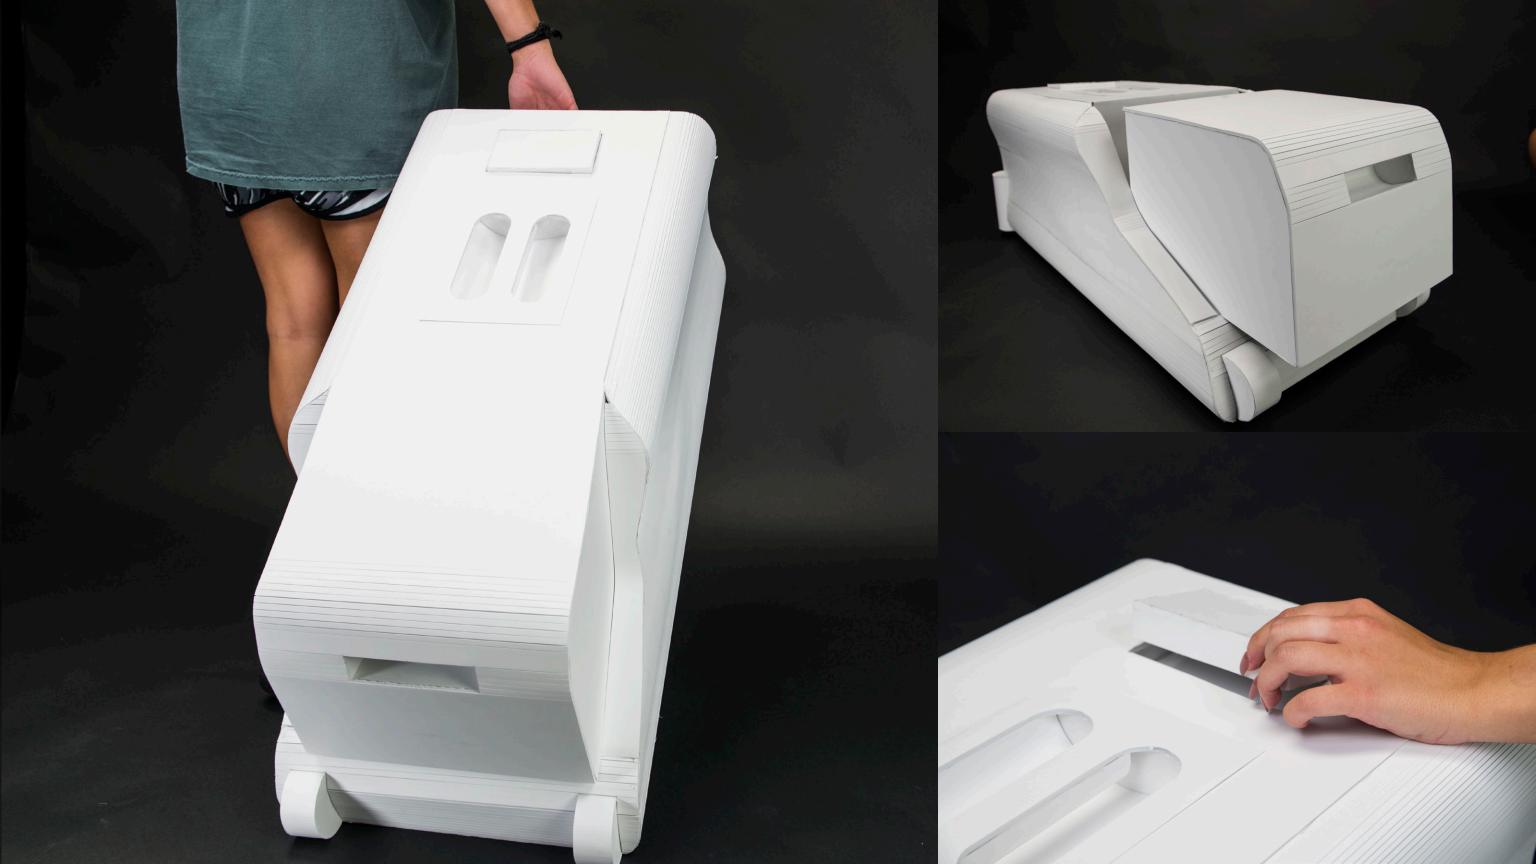

## PROTEAM AUTONOMOUS VACUUM

**3RD YEAR** SPRING PROJECT | **TOPIC** AUTONOMOUS VACUUMS | **TEAM** PROJECT | **DURATION** 6 WEEKS |

## PROJECT BRIEF

Emerson Tool Company wanted an autonomous vacuum cleaner that could clean office spaces without supervision, long **battery life**, and work alongside the janitorial staff of many buildings and

## FINAL DESIGN

## **Battery Charging Station**