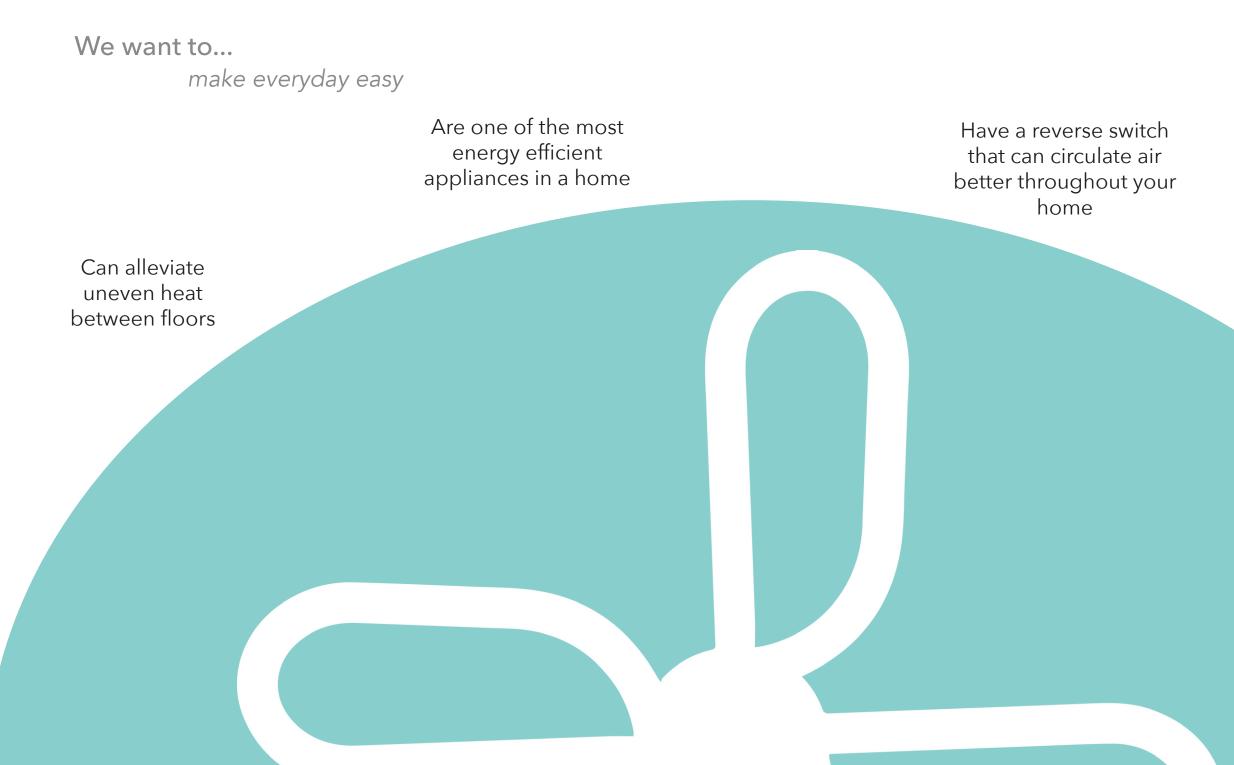

E portfolio INDUSTRIAL DESIGNER



## A CEILING FAN FOR TODAY'S MODERN FAMILY. FOR PEOPLE WHO JUST WANT TO MAKE LIFE SIMPLE AND SMELL FRESH.

**3RD YEAR** SPRING PROJECT | **TOPIC** CEILING FANS | **INDIVIDUAL** PROJECT | **DURATION** 3 MONTHS



The Olo is a smart ceiling fan that combines air freshening and **better airflow circulation** in a room and home. It features odor control, odor sensors, is **wifi enabled**, and is able to be connected to smart home systems such as Amazon's Alexa and Emerson's Sensi.







## HOW MIGHT WE IMPROVE



TOO EXPENSIVE

PERCEPTION

SOLUTION



### Research

#### TARGET GROUP

Who?

## CONTEMPORARY HOME OWNERS

FAMILIES / 3+ PERSONS AGES 25 - 45

They are..

flexible - mobile busy / on the go social looking for a simpler life



## **Project Goals**



#### Help generate more comfortable and even temperatures



# FANS PER HOME

## 2 MILLON NEW HOME BUILT IN 2016

#### Research

## National Heat Index Forecast

Emerson gave us the facts about how they sell more fans to the southeast. We provided a heat index of the US

According to Legacy Homes, regionally the southeast has a high heat index, so there's a higher concentration of ceiling fans in homes.



### Competitors

## APACHE FAN FEATURES

- "WHISPER WIND"
- LED BULB
- HANDHELD REMOTE
- WIFI ENABLED
- APPLE HOME KIT







#### Competitors

## HAIKU FAN FEATURES

## • COMPATIBLE WITH AMAZON ECHO

## \$1,045 - \$2,449



Circulation of airflow throughout the house will work at its most efficient state. Instead of constantly worrying about the house's smell, the Olo gives you back t