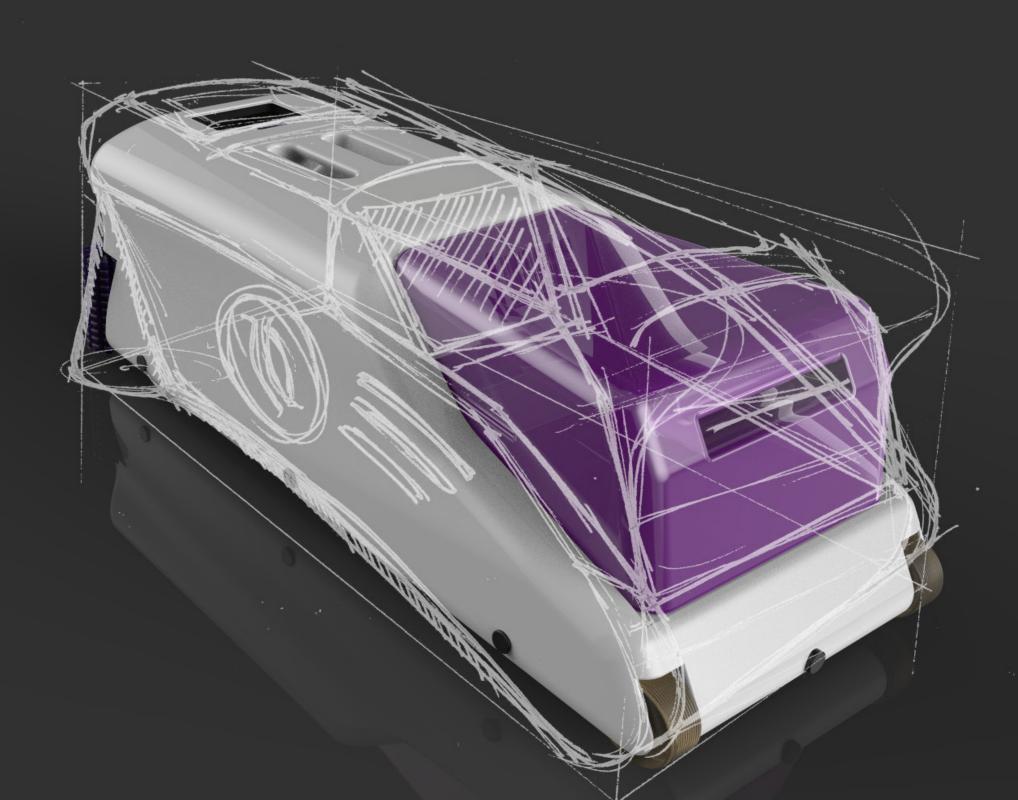

The Olo is a smart ceiling fan that combines air freshening and **better airflow circulation** in a room and home. It features odor control, odor sensors, is **wifi enabled**, and is able to be connected to smart home systems such as Amazon's Alexa and Emerson's Sensi.

## \$1,045 - \$2,449

Circulation of airflow throughout the house will work at its most efficient state. Instead of constantly worrying about the house's smell, the Olo gives you back that time to spend with With a scent system, the Olo allows you to not have to buy barely working wall plugins. Connected to the Sensi or Alexa, your smart home ceiling fan system will work from your phone.

keep downrod cover

remove light cover

Good Morning! Would you li me to read you your schedul