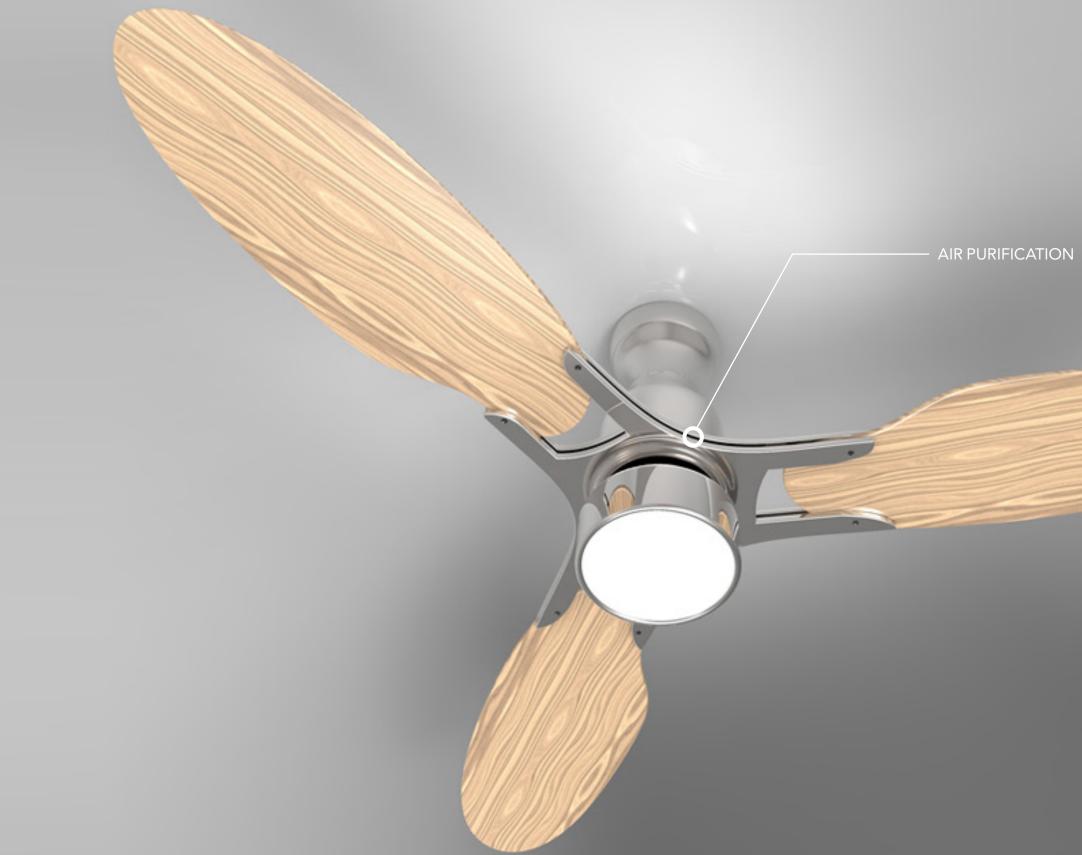

The Olo is a smart ceiling fan that combines air freshening and **better airflow circulation** in a room and home. It features odor control, odor sensors, is **wifi enabled**, and is able to be connected to smart home systems such as Amazon's Alexa and Emerson's Sensi.

## \$1,045 - \$2,449

Circulation of airflow throughout the house will work at its most efficient state. Instead of constantly worrying about the house's smell, the Olo gives you back that time to spend with With a scent system, the Olo allows you to not have to buy barely working wall plugins. Connected to the Sensi or Alexa, your smart home ceiling fan system will work from your phone.