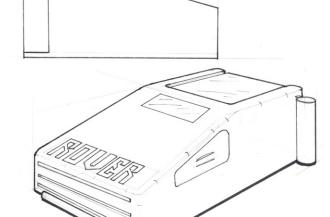

## A CEILING FAN FOR TODAY'S MODERN FAMILY. FOR PEOPLE WHO JUST WANT TO MAKE LIFE SIMPLE AND SMELL FRESH.

**3RD YEAR** SPRING PROJECT | **TOPIC** CEILING FANS | **INDIVIDUAL** PROJECT | **DURATION** 3 MONTHS

The Olo is a smart ceiling fan that combines air freshening and **better airflow circulation** in a room and home. It features odor control, odor sensors, is **wifi enabled**, and is able to be connected to smart home systems such as Amazon's Alexa and Emerson's Sensi.

## \$1,045 - \$2,449

Circulation of airflow throughout the house will work at its most efficient state. Instead of constantly worrying about the house's smell, the Olo gives you back that time to spend with With a scent system, the Olo allows you to not have to buy barely working wall plugins. Connected to the Sensi or Alexa, your smart home ceiling fan system will work from your phone.