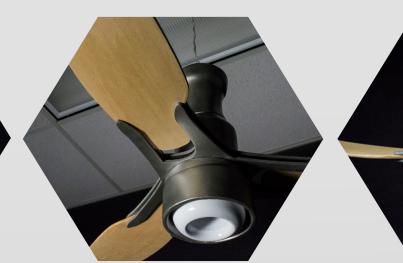

The Olo is a smart ceiling fan that combines air freshening and **better airflow circulation** in a room and home. It features odor control, odor sensors, is **wifi enabled**, and is able to be connected to smart home systems such as Amazon's Alexa and Emerson's Sensi.

## \$1,045 - \$2,449

Circulation of airflow throughout the house will work at its most efficient state. Instead of constantly worrying about the house's smell, the Olo gives you back that time to spend with With a scent system, the Olo allows you to not have to buy barely working wall plugins. Connected to the Sensi or Alexa, your smart home ceiling fan system will work from your phone.