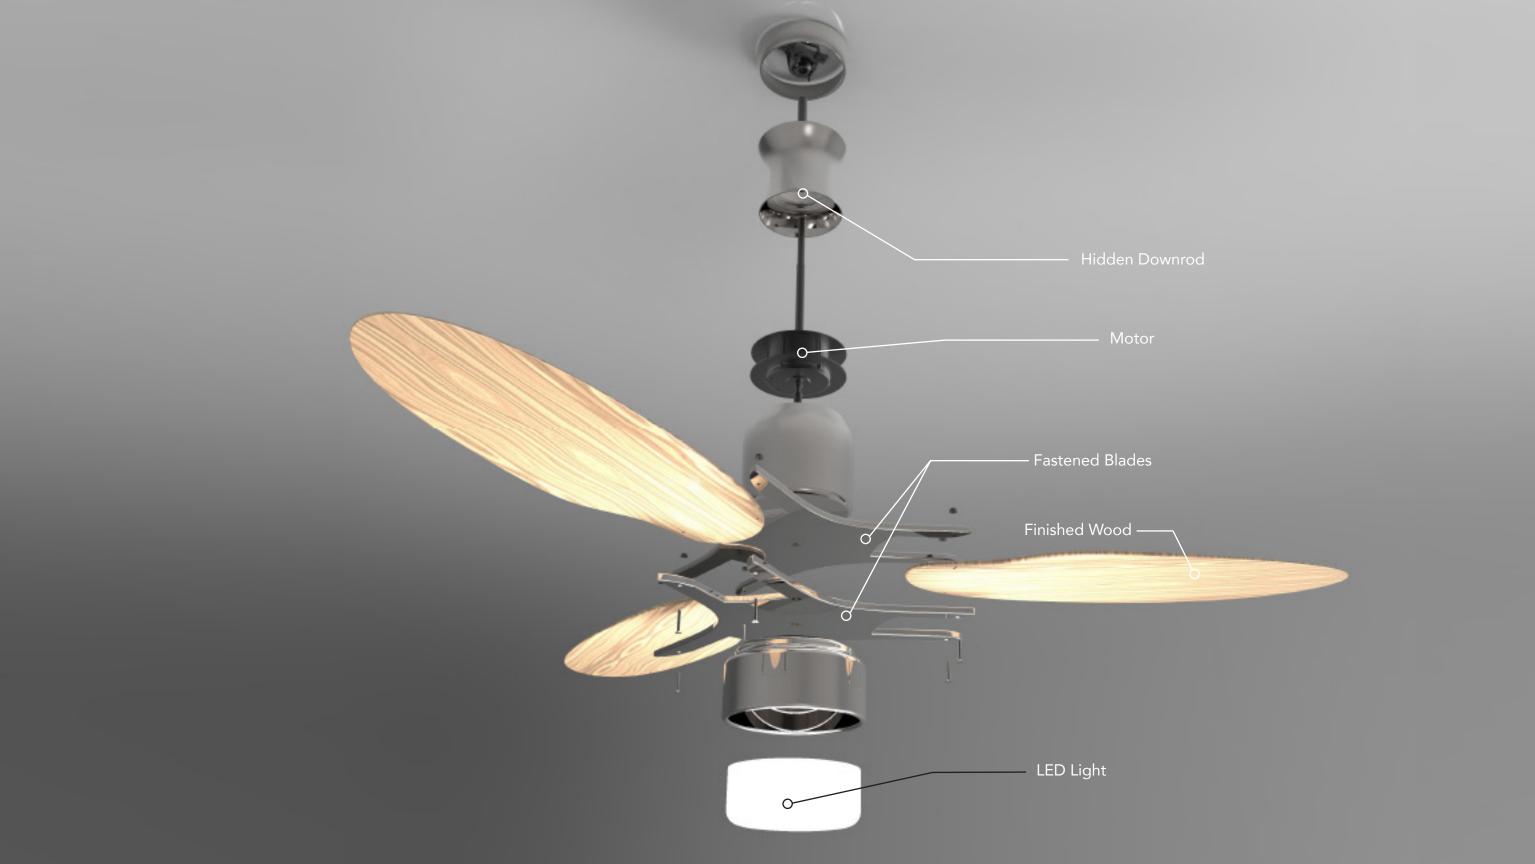

The Olo is a smart ceiling fan that combines air freshening and **better airflow circulation** in a room and home. It features odor control, odor sensors, is **wifi enabled**, and is able to be connected to smart home systems such as Amazon's Alexa and Emerson's Sensi.

## \$1,045 - \$2,449

Circulation of airflow throughout the house will work at its most efficient state. Instead of constantly worrying about the house's smell, the Olo gives you back that time to spend with With a scent system, the Olo allows you to not have to buy barely working wall plugins. Connected to the Sensi or Alexa, your smart home ceiling fan system will work from your phone.