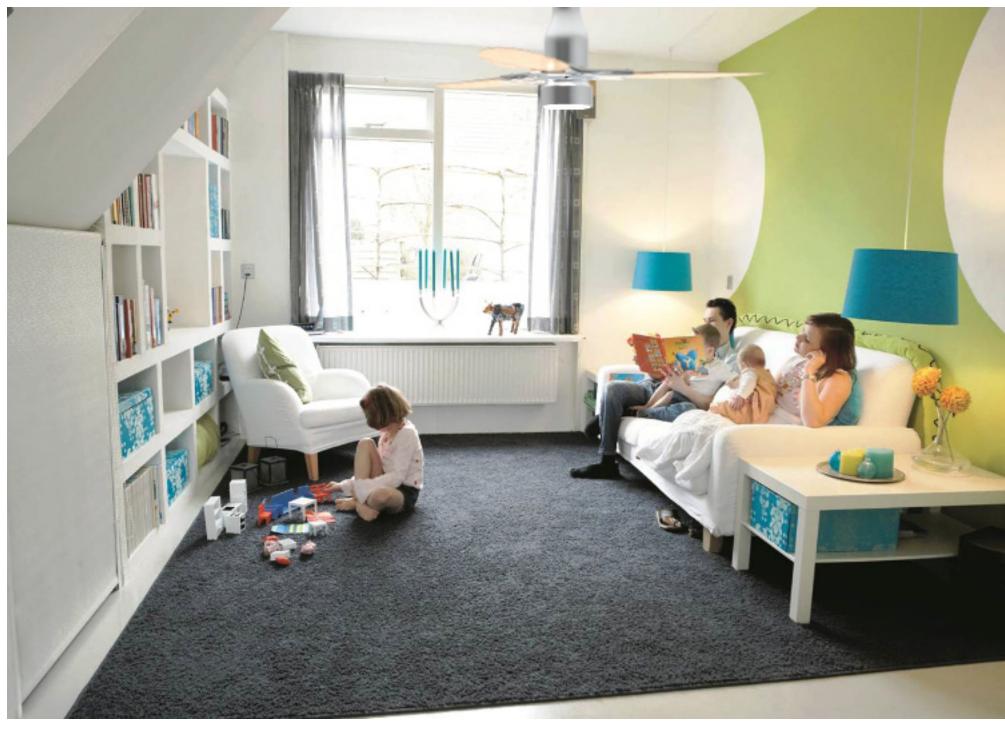

## A CEILING FAN FOR TODAY'S MODERN FAMILY. FOR PEOPLE WHO JUST WANT TO MAKE LIFE SIMPLE AND SMELL FRESH.

**3RD YEAR** SPRING PROJECT | **TOPIC** CEILING FANS | **INDIVIDUAL** PROJECT | **DURATION** 3 MONTHS

The Olo is a smart ceiling fan that combines air freshening and **better airflow circulation** in a room and home. It features odor control, odor sensors, is **wifi enabled**, and is able to be connected to smart home systems such as Amazon's Alexa and Emerson's Sensi.

## \$1,045 - \$2,449

Circulation of airflow throughout the house will work at its most efficient state. Instead of constantly worrying about the house's smell, the Olo gives you back that time to spend with With a scent system, the Olo allows you to not have to buy barely working wall plugins. Connected to the Sensi or Alexa, your smart home ceiling fan system will work from your phone.