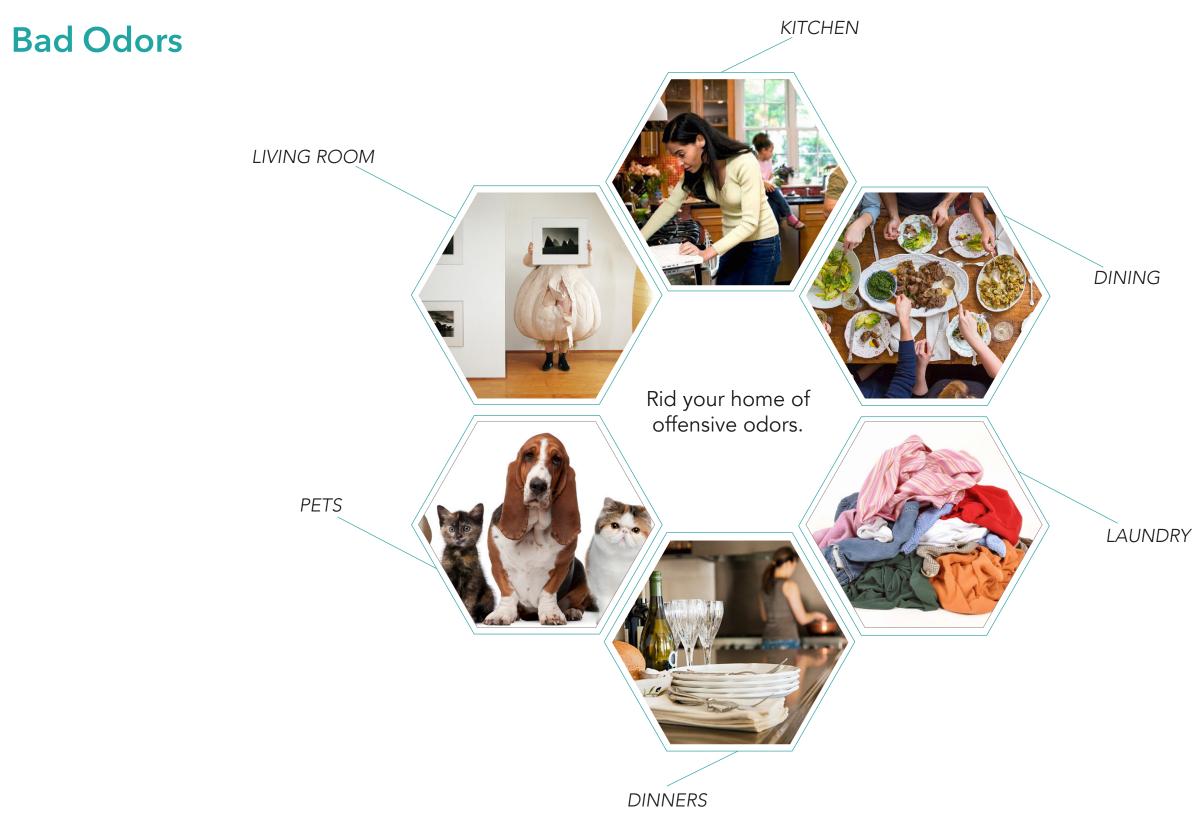

## ADRIANA WARDLE portfolio INDUSTRIAL DESIGNER



## A CEILING FAN FOR TODAY'S MODERN FAMILY. FOR PEOPLE WHO JUST WANT TO MAKE LIFE SIMPLE AND SMELL FRESH.

**3RD YEAR** SPRING PROJECT | **TOPIC** CEILING FANS | **INDIVIDUAL** PROJECT | **DURATION** 3 MONTHS



The Olo is a smart ceiling fan that combines air freshening and **better airflow circulation** in a room and home. It features odor control, odor sensors, is **wifi enabled**, and is able to be connected to smart home systems such as Amazon's Alexa and Emerson's Sensi.







## HOW MIGHT WE IMPROVE



TOO EXPENSIVE

PERCEPTION

SOLUTION



### Research

#### TARGET GROUP

Who?

## CONTEMPORARY HOME OWNERS

FAMILIES / 3+ PERSONS AGES 25 - 45

They are..

flexible - mobile busy / on the go social looking for a simpler life



## **Project Goals**



#### Help generate more comfortable and even temperatures



# FANS PER HOME

## 2 MILLON NEW HOME BUILT IN 2016

#### Research

## National Heat Index Forecast

Emerson gave us the facts about how they sell more fans to the southeast. We provided a heat index of the US

According to Legacy Homes, regionally the southeast has a high heat index, so there's a higher concentration of ceiling fans in homes.



### Competitors

## APACHE FAN FEATURES

- "WHISPER WIND"
- LED BULB
- HANDHELD REMOTE
- WIFI ENABLED
- APPLE HOME KIT







#### Competitors

## HAIKU FAN FEATURES

## • COMP