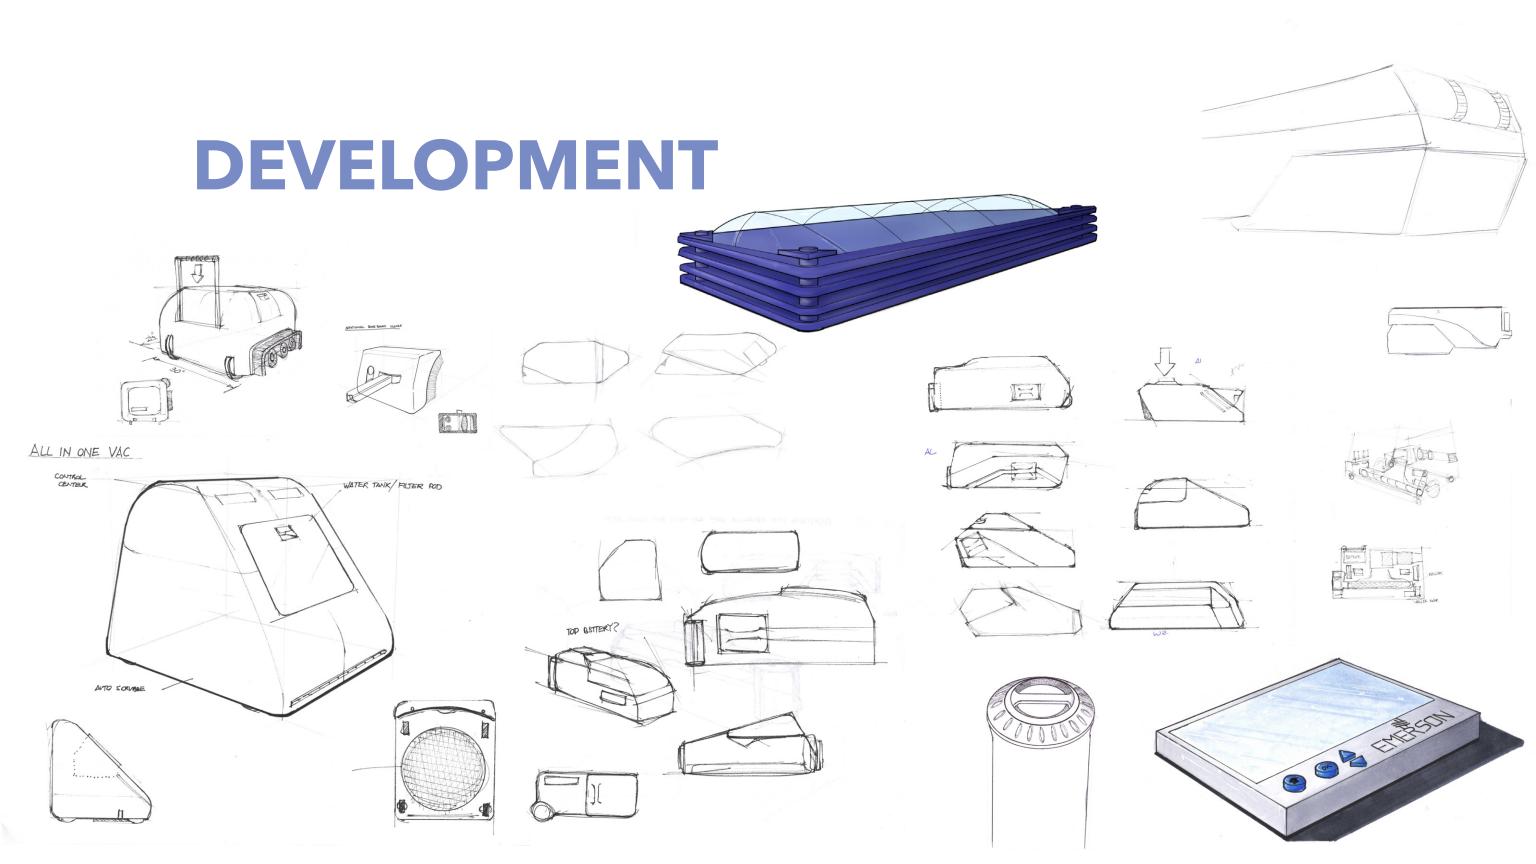

## PROTEAM AUTONOMOUS VACUUM

**3RD YEAR** SPRING PROJECT | **TOPIC** AUTONOMOUS VACUUMS | **TEAM** PROJECT | **DURATION** 6 WEEKS |

## PROBLEM

Transportation of large equipment

Time consuming mundane tasks

Large facilities are cleaned with residential equipment

## PROJECT BRIEF

Emerson Tool Company wanted an autonomous vacuum cleaner that could clean office spaces without supervision, long **battery life**, and work alongside the janitorial staff of many buildings and

## **IDEATION**

## FINAL DESIGN